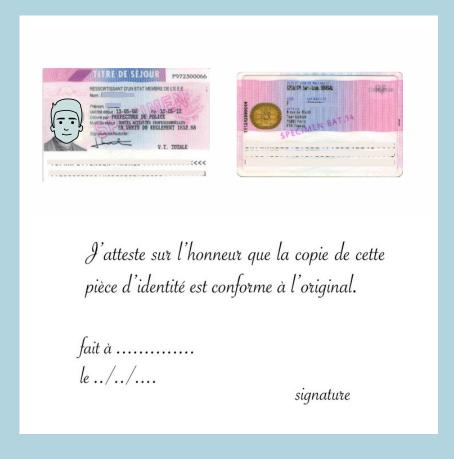

#### **ATTACHMENTS**

→ Upload or drag a digital version of your ID (national identity card, passport or resident permit) front/back, with the addition a handwritten statement stating on honor of compliance of the document. You can use the formulation of the example below:

J'atteste sur l'honneur que la copie de cette pièce d'identité est conforme à l'original.

fait à ...... le ../../...

signature

For several years, individual entrepreneurs have been able to request that their personal information recorded in the Sirene directory not be made public, nor used by third parties other than the administrations or authorized bodies. Be careful if you choose not to disclose the information, your customers will not be able to check the state of activity of your company (in the context of public customers in particular).