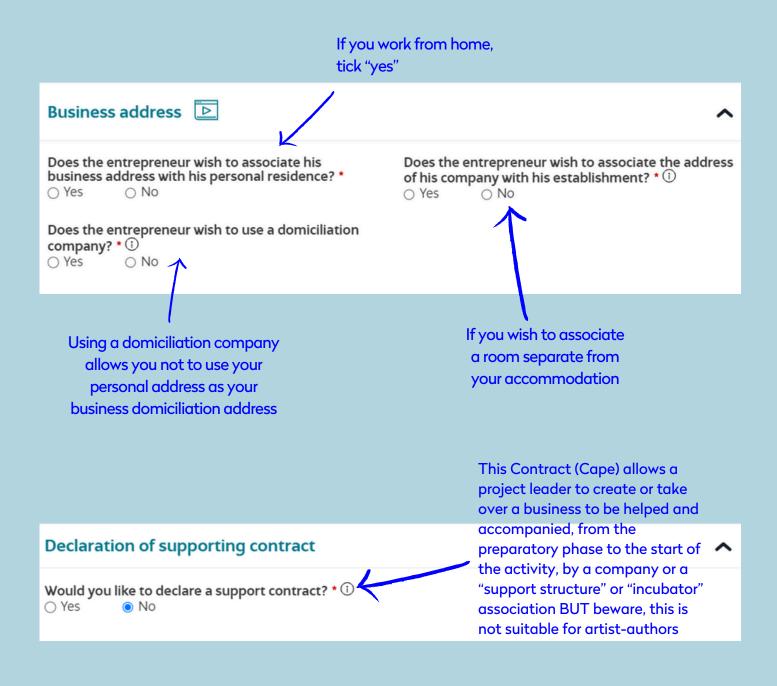

#Sorry It seems that the website on this part is 50/50 French-English

→ You can skip this step unless you want to declare a property specifically in which case you will have to go before a notary

ESSENTIAL PART for a correct identification of your activity as an artist-author