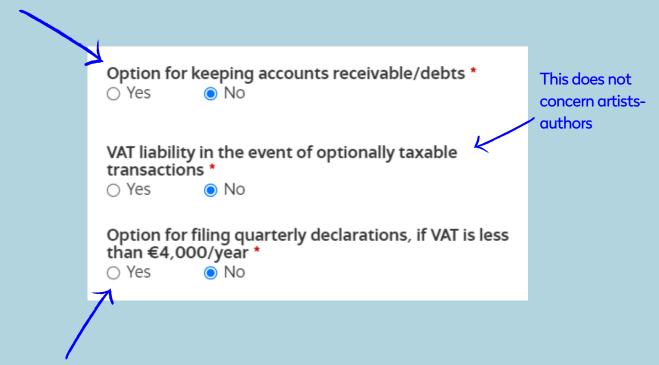

This option only concerns those who have chosen the option of the real expense regime as their tax regime for profits. It is a matter here of choosing between two accounting logics: that known as "cash" (payments/receipts) or that known as "commitment" (receivables/debts). In the 1st case, the accounting takes into account only the receipts collected and the expenses paid. In the second, we take into account the dates of invoices issued or received, whether they have been paid or not.

This option only appears if you have chosen the normal real VAT regime. It allows you, if your VAT collected over the year is less than 4000 euros, to declare and pay your VAT by quarter rather than by month.