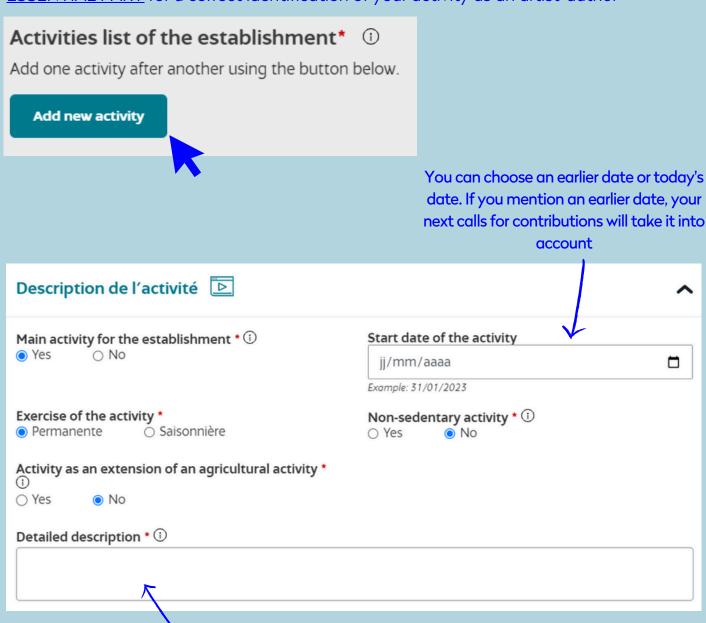

#Sorry It seems that the website on this part is 50/50 French-English

→ You can skip this step unless you want to declare a property specifically in which case you will have to go before a notary

ESSENTIAL PART for a correct identification of your activity as an artist-author

A simple description of your activity is enough: visual artist, painter... and for a better understanding you can add "creation of original works"

The withholding tax is the deduction at source of your contributions and social security contributions by your broadcasters (customers) or collective management organizations (Sacem, Sacd, Scam, etc.). These levies are directly transferred to Urssaf for the opening of rights.