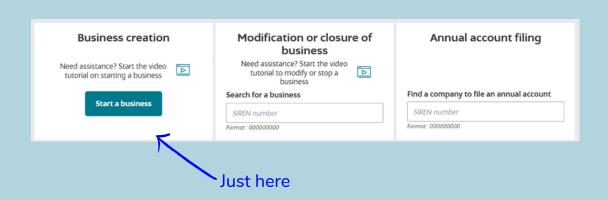

# In the COMPANIES tab, choose: "Submit a business creation formality"

There, in the blue column

In the left column, click
"Start a business"

If you have carried out a self-employed activity that is no longer active (closed), tick "yes" then fill in your unique number - also called SIREN number which will be reactivated.

Otherwise (no self-employed activity or self-employed activity still in progress), choose "No".

The very first step of creating your status is done. We now move on to the main part:

The form

Here you are on the home page of the form. We have identified for you the questions that could cause you problems to help you correctly fill in all the information concerning your new business.