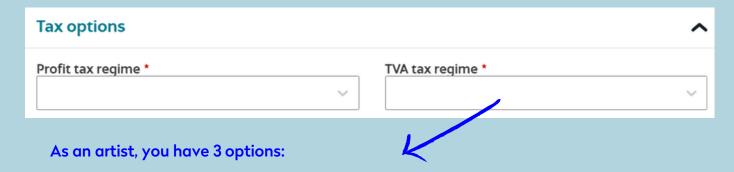

#### As an artist, you have 2 options:

#### → le régime spécial BNC (also called micro-BNC)

Here we practice an automatic abatement of 34% on your incomes corresponding to an estimate for professional expenses. This is a simplified method but you cannot deduct your real costs. Whatever your expenses, we will consider that your profit is equal to 66% of your income.

#### → le régime de la déclaration contrôlée (also called frais réels)

This time we no longer deduct an estimate BUT all your expenses spent during the year from your income.

This solution requires having an accounting tool (approved software or paper registers) or calling on an accounting firm to keep accounts of its income and expenditure for the year to arrive at a result called profit or loss.

## → le régime de la franchise en base de TVA= no TVA

This means that you are not liable for VAT. You won't have to collect it, declare it, or donate it to the state. Attention, you must indicate on each of your invoices the following mention: "VAT not applicable – article 293 B of the CGI" but that also means that you pay all suppliers including tax.