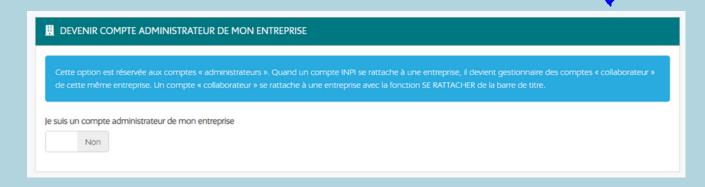

If you choose the classic option, pay attention to the last question where you are asked if you want to be an administrator. You can tick "No" because you will automatically be an administrator.

You can then add your email used and your chosen password