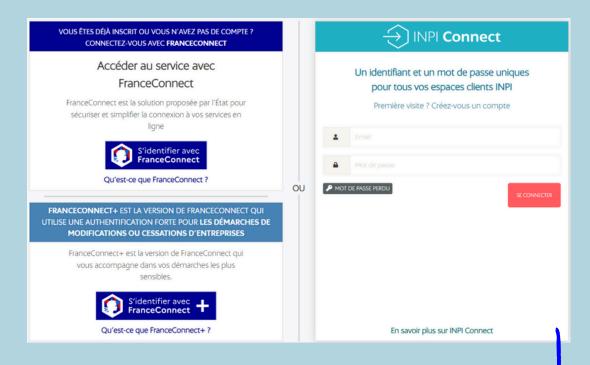

## **L'INPI**

institut national de la propriété intellectuelle

To connect on the INPI's website <a href="https://procedures.inpi.fr/?/">https://procedures.inpi.fr/?/</a>

#### 3 options:

- 1. To connect with France Connect and in particular via the tax and social security (AMELI) websites
- 2. To connect with France Connect + (via a digital identity)
- 3. Create a profile in the classic way

If you choose the classic option, pay attention to the last question where you are asked if you want to be an administrator. You can tick "No" because you will automatically be an administrator.

You can then add your email used and your chosen password