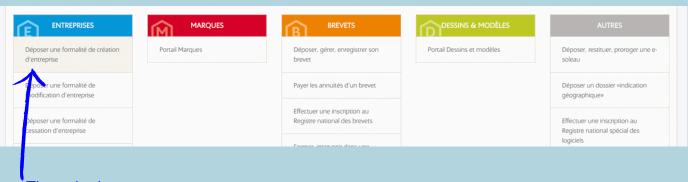

# In the COMPANIES tab, choose: "Submit a business creation formality"

There, in the blue column

In the left column, click
"Start a business"

If you have carried out a self-employed activity that is no longer active (closed), tick "yes" then fill in your unique number - also called SIREN number which will be reactivated.