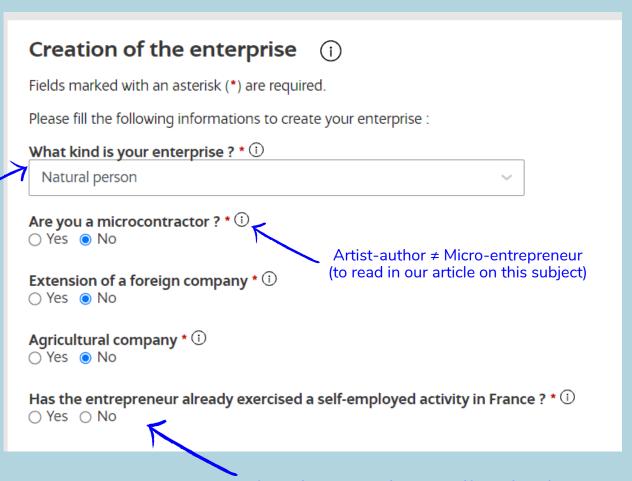

#### \*Name of the draft

→ the folder name does not have of official involvement, it is personal to you.

In addition to the classic marital status, legal capacity, marital status, home address, if you have an artist pseudonym under which you then wish to open a bank account, for example, you can mention it here.

## List of persons involved in the composition or management of the company

Add a representative

No power exist on this company

→ you can skip this step because it is a question here of informing the main people who make up the company outside of you and who participate in its management - this is not applicable to your case.

#Sorry It seems that the website on this part is 50/50 French-English

→ You can skip this step unless you want to declare a property specifically in which case you will have to go before a notary

ESSENTIAL PART for a correct identification of your activity as an artist-author