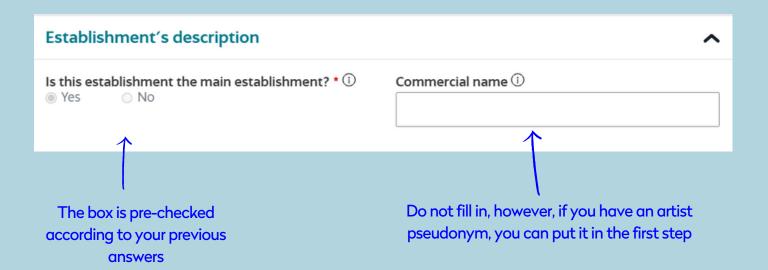

#### \*Name of the draft

→ the folder name does not have of official involvement, it is personal to you.

In addition to the classic marital status, legal capacity, marital status, home address, if you have an artist pseudonym under which you then wish to open a bank account, for example, you can mention it here.