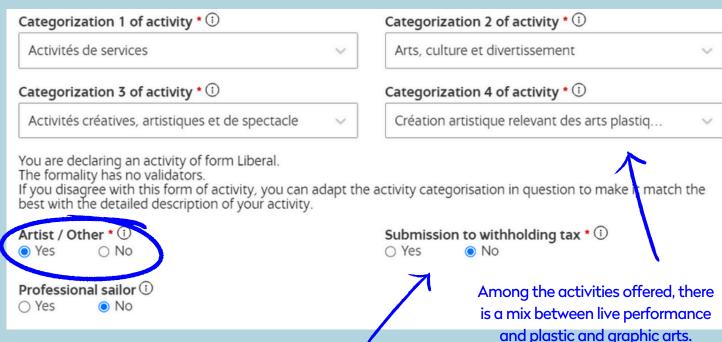

#Sorry It seems that the website on this part is 50/50 French-English

→ You can skip this step unless you want to declare a property specifically in which case you will have to go before a notary

ESSENTIAL PART for a correct identification of your activity as an artist-author

A simple description of your activity is enough: visual artist, painter... and for a better understanding you can add "creation of original works"

The withholding tax is the deduction at source of your contributions and social security contributions by your broadcasters (customers) or collective management organizations (Sacem, Sacd, Scam, etc.). These levies are directly transferred to Urssaf for the opening of rights.

If you have a SIRET number and you declare your income as non-commercial profits (BNC), you are exempt from withholding tax. Each year in your online space you receive your exemption from withholding tax to communicate to your distributors.

and plastic and graphic arts.

Choose the artistic activity that best corresponds to your activity and to have the right APE code, choose the following 4:

- . Artistic creation in the plastic and graphic arts
- . Creation of literary and dramatic works
  - . Creation of musical and choreographic works
- . Criticism of art, music, literature, theatre, cinema