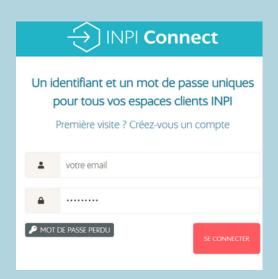

## **L'INPI**

institut national de la propriété intellectuelle

To connect on the INPI's website <a href="https://procedures.inpi.fr/?/">https://procedures.inpi.fr/?/</a>

#### 3 options:

- 1. To connect with France Connect and in particular via the tax and social security (AMELI) websites
- 2. To connect with France Connect + (via a digital identity)
- 3. Create a profile in the classic way

If you choose the classic option, pay attention to the last question where you are asked if you want to be an administrator. You can tick "No" because you will automatically be an administrator.

You can then add your email used and your chosen password