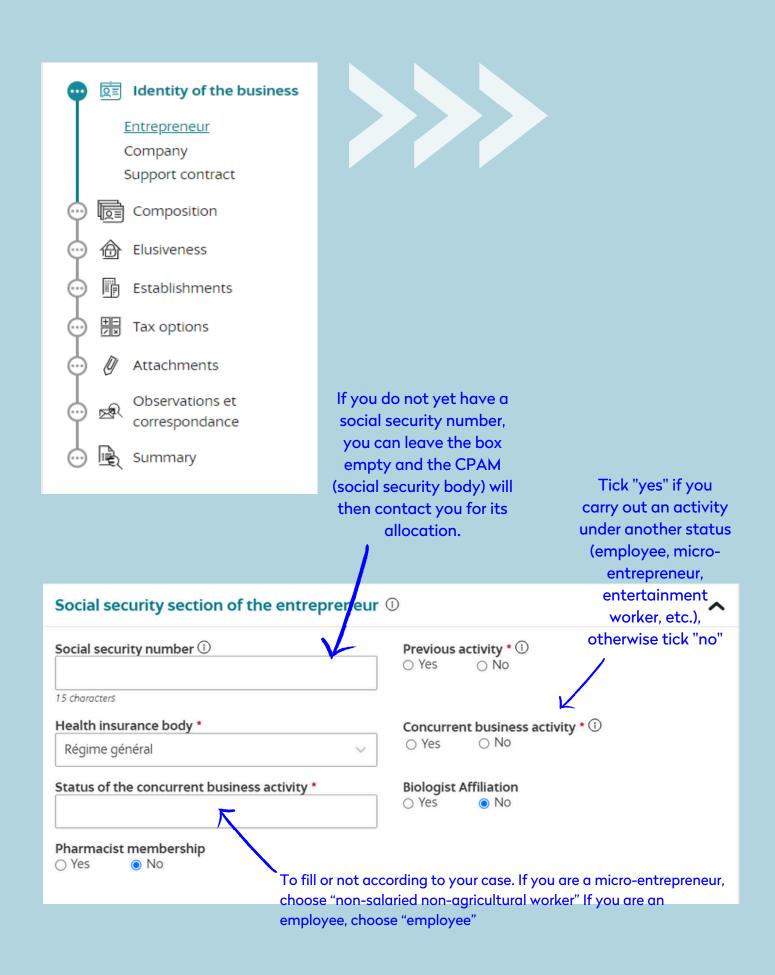

## To have

- a good half hour ahead of you
- your social security number (if you have one already)

• your double-sided identity document (resident permit, passport or ID) in digital format followed by a handwritten, dated and signed sworn statement